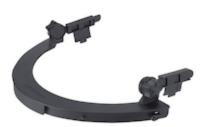

## Dynamic™

## High Performance Faceshield Brackets

- Lightweight
- Accepts a wide range of faceshield styles
- Attachment system designed to accommodate many competitor's faceshields
- Can be used with earmuffs
- Totally dielectric
- Swivel system to raise or lower faceshield