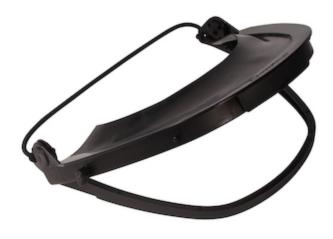

## Cap-mounted face-shield bracket with elastic band and rubber gasket

- Lightweight
- Accepts a wide range of faceshield styles
- Attachment system designed to accommodate many competitor's faceshields
- Elastic band for universal fit on most hard hats
- Rubber gasket for extra protection against falling debris
- · Totally dielectric
- · Swivel system to raise or lower faceshield