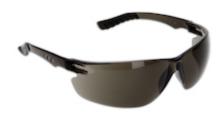

## Firebird™

Rimless Safety Glasses with Smoke Temple, Smoke Lens and 3A Coating

- Wraparound lightweight, frameless spectacles
- One piece lens with soft rubber temple ends
- Hard nose piece
- CSA Z94.3-15 certified and meets and/or exceeds ANSI Z87.1 requirements

## **Technical Data**

| Color                | Smoke                           |
|----------------------|---------------------------------|
| Sizes Available      | OS                              |
| Packaging            |                                 |
| Packed               |                                 |
| Case Dimensions (cm) |                                 |
| Case Weight (kg)     | 0.00                            |
| Country of Origin    | China                           |
| Lens                 | Tinted                          |
| Frame Style          | Rimless                         |
| Lens Color           | Smoke                           |
| Frame Fit            |                                 |
| Lens Coating         |                                 |
| Bridge               |                                 |
| Temple               |                                 |
| Diopter              |                                 |
| Base Curve           |                                 |
| Construction         |                                 |
| Certifications       | ANSI Z87.1, CSA Z94.3 Certified |
| Product Circularity  |                                 |