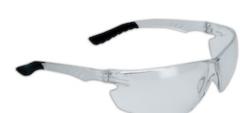

## Firebird™

## Rimless Safety Glasses with Clear Temple, Indoor Outdoor Lens and 3A Coating

- Wraparound lightweight, frameless spectacles
- One piece lens with soft rubber temple ends
- Hard nose piece
- CSA Z94.3-15 certified and meets and/or exceeds ANSI Z87.1 requirements