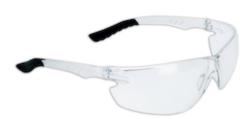

## Firebird™

## Rimless Safety Glasses with Clear Temple, Clear Lens and 3A Coating

- Wraparound lightweight, frameless spectacles
- One piece lens with soft rubber temple ends
- Hard nose piece
- CSA Z94.3-15 certified and meets and/or exceeds ANSI Z87.1 requirements