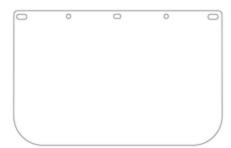

## Universal Fit PETG Safety Visor - 0.04" Thickness

- Made with virgin resin, which leads to better uniformity of the viewing area
- Universal hole pattern will fit most headgear and hard hat adapters in the market
- Ships with masking on both sides to prevent scratching