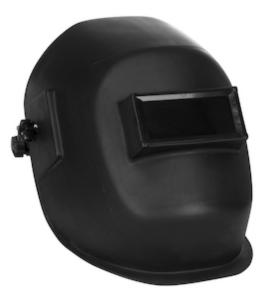

## SuperTuff<sup>™</sup> Thermoplastic Welding Helmet with Fixed Front and Polycarbonate Shade 10 Filter

- Black thermoplastic welding helmet
- 2" x 4.25" fixed front
- Include (1) EPHC01 "Cap Lock" kit complete with blades for slotted cap
- Available in black color only