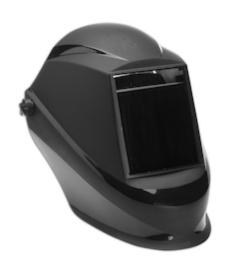

## Dyna-Star Classic™

Welding Helmet with Fixed Front, Sure-Lock Ratchet Supsension and Polycarbonate Shade 9-13 Auto Darkening Filter

- Thermoplastic welding helmet
- 5.25" x 4.5" fixed front
- Wide vision impulse auto darkening filter plus cover plate
- Ratchet headgear suspension