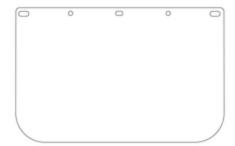

## Universal Fit PETG Safety Visor - 0.04" Thickness

- Made with virgin resin, which leads to better uniformity of the viewing area
- Universal hole pattern will fit most headgear and hard hat adapters in the market
- · Ships with masking on both sides to prevent scratching