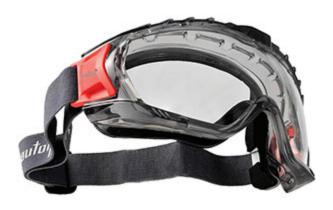

## Volans™

Indirect Vent Goggle with Foam Gasket, Gray Body, Clear Lens and Anti-Scratch / Anti-Fog Coating

- Tough clear polycarbonate lens for high-impact protection
- Adjustable elastic strap provides a comfortable fit
- Indirect ventilation for liquid splash protection
- Foam gasket creates a seal that helps keep foreign particles away from the eyes
- Optional ANSI rated polycarbonate visor can be attached and removed in seconds
- 5 base curve lens