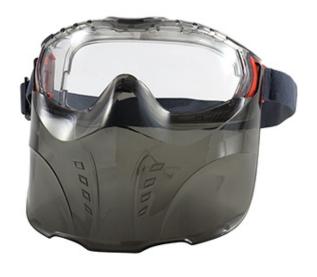

## Stone™

ANSI Rated Polycarbonate Face Shield Attachment for Stone™ Goggle

- ANSI rated polycarbonate face shield
- · Can be attached and removed from goggle in seconds

## **Applications**

• Protection from Liquid Splash, Dust and Light Impacts