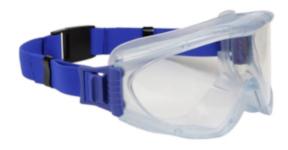

## Sigma™

Indirect Vent Goggle with Clear Body, Clear Lens and Anti-Scratch / Anti-Fog Coating

- Offers indirect ventilation for liquid splash protection
- Flexible, soft rubber/polyester
- Specifically designed to be worn over prescription glasses