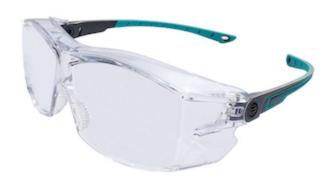

## Aegean™

## Comfortable and light overspec with sporty design

- Fully adjustable goggles for a personalized fit
- New sporty design
- Adjustable flexible nose bridge and temples
- 3 base curve