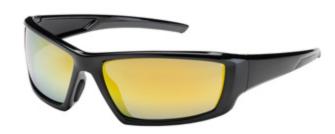

## Sunburst™

Full Frame Safety Glasses with Black Frame, Gold Mirror Plus Lens and Anti-Scratch / Anti-Reflective Coating

- Lightweight, full frame design offers all day comfort
- Bayonet temples are rubber co-molded for a secure fit
- Non-slip rubber nose pads provide a comfortable fit
- 8 Base curve lens
- Meets ANSI Z87.1+
- Meets CSA Z94.3