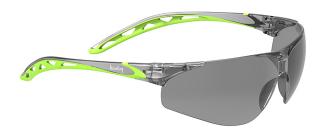

## **Bouton® Optical**

Eco-friendly Rimless Safety Glasses with Coinjected Temple, Smoke Lens and Anti-Scratch / Anti-Fog Coating

- Lens: bio-based Polycarbonate for less carbon footprint
- Frame: recycled Polycarbonate for better sustainability
- Dynamic design with incredible flexibility provides super comfort in full protection
- Unique pliable soft temple tips provis comfort like cushion
- Dielectric design protects your eyes from electric arcs
- Metal free hinges
- Universal fit nose pad
- 9.5C 2.0 mm one-piece Polycarbonate lens for a clear, unobstructed view