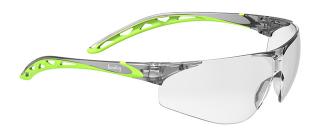

## **Bouton® Optical**

Eco-friendly Rimless Safety Glasses with coinjected Temple, Clear Lens and Anti-Scratch / Anti-Fog Coating

- Lens: bio-based Polycarbonate for less carbon footprint
- Frame : recycled Polycarbonate for better sustainability
- Dynamic design with incredible flexibility provides super comfort in full protection
- Unique pliable soft temple tips provis comfort like cushion
- Dielectric design protects your eyes from electric arcs
- Metal free hinges
- Universal fit nose pad
- 9.5C 2.0 mm one-piece Polycarbonate lens for a clear, unobstructed view