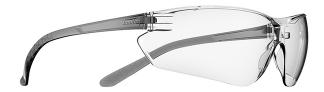

## **Bouton® Optical**

Eco-friendly Rimless Safety Glasses with Clear Temple, Clear Lens and Anti-Scratch / Anti-Fog Coating

- A new aera of lightweight safety eyewear. The Ultra-Lyte is the lightest eye protection on the market and was designed to conform to the face to reduce gaps for a comfortable fit.
- Reduce CO2 emissions by average 66%
- Squared lens shape with a slight taper, provides modern styling for the wearer
- Ultra-lightweight design conforms to the head promoting all-day wear
- Spring fit temples offers a comfortable fit that conforms to the head
- Molded nose bridge design to fit the vast majority of users
- 10 Base curve lens