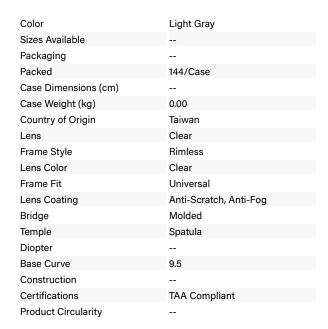

## **Bouton® Optical**

Eco-friendly Rimless Safety Glasses with Clear Temple, Clear Lens and Anti-Scratch / Anti-Fog Coating

- A new aera of lightweight safety eyewear. The Ultra-Lyte is the lightest eye protection on the market and was designed to conform to the face to reduce gaps for a comfortable fit.
- Reduce CO2 emissions by average 66%
- Squared lens shape with a slight taper, provides modern styling for the wearer
- Ultra-lightweight design conforms to the head promoting all-day wear
- Spring fit temples offers a comfortable fit that conforms to the head
- Molded nose bridge design to fit the vast majority of users
- 10 Base curve lens