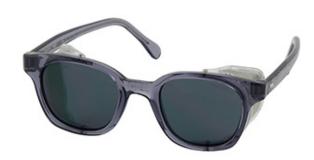

## SPECIFICATION SHEET

STYLE: 249-5907-401

Traditional Spectacle
Full Frame Safety Glasses with Smoke Frame, Gray Lens and Anti-Scratch Coating

- Classic dual lens style with sturdy propionate frame
- Long lasting heavy-duty metal hinges
- Molded nose bridge design to fit the vast majority of users
- U-Fit® spatula temples with a wire core
- 6 Base curve lens
- Meets ANSI Z87.1+

## **Technical Data**

| Color                | Smoke                     |
|----------------------|---------------------------|
| Sizes Available      | One Size                  |
| Packaging            | Bagged Each               |
| Packed               | 144/Case                  |
| Case Dimensions (cm) | 55.70 x 29.60 x 31.00     |
| Case Weight (kg)     | 4.90                      |
| Country of Origin    | Taiwan                    |
| Lens                 | Tinted                    |
| Frame Style          | Full                      |
| Lens Color           | Gray                      |
| Frame Fit            | Universal                 |
| Lens Coating         | Anti-Scratch, Anti-Fog    |
| Bridge               | Molded                    |
| Temple               | Spatula                   |
| Diopter              |                           |
| Base Curve           | 6                         |
| Construction         |                           |
| Certifications       | ANSI Z87.1, TAA Compliant |
| Product Circularity  | Recycled via Terracycle   |