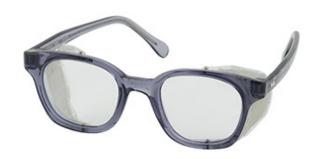

## SPECIFICATION SHEET

STYLE: 249-5907-400

Traditional Spectacle
Full Frame Safety Glasses with Smoke Frame, Clear Lens and Anti-Scratch / Anti-Fog Coating

- Classic dual lens style with sturdy propionate frame
- Long lasting heavy-duty metal hinges
- Molded nose bridge design to fit the vast majority of users
- U-Fit® spatula temples with a wire core
- 6 Base curve lens
- Meets ANSI Z87.1+

## **Technical Data**

| Color                | Smoke                     |
|----------------------|---------------------------|
| Sizes Available      | One Size                  |
| Packaging            | Bagged Each               |
| Packed               | 144/Case                  |
| Case Dimensions (cm) | 55.70 x 29.60 x 31.00     |
| Case Weight (kg)     | 4.90                      |
| Country of Origin    | Taiwan                    |
| Lens                 | Clear                     |
| Frame Style          | Full                      |
| Lens Color           | Clear                     |
| Frame Fit            | Universal                 |
| Lens Coating         | Anti-Scratch, Anti-Fog    |
| Bridge               | Molded                    |
| Temple               | Spatula                   |
| Diopter              |                           |
| Base Curve           | 6                         |
| Construction         |                           |
| Certifications       | ANSI Z87.1, TAA Compliant |
| Product Circularity  | Recycled via Terracycle   |