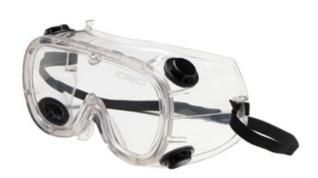

#### 441 Basic™

## Indirect Vent Goggle with Clear Body and Clear Lens

- Offers indirect ventilation through plastic hooded vents in the frame
- · Clear vinyl body fits snug to the face
- · Fits comfortably over most prescription glasses
- Elastic headband
- Sold bulk packed...144 pair per case
- Meets ANSI Z87.1