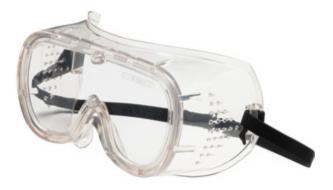

## 440 Basic™

Direct Vent Goggle with Clear Body, Clear Lens and Anti-Scratch / Anti-Fog Coating

- Offers direct side ventilation through perforations in the frame
- Clear vinyl body fits snug to the face
- Fits comfortably over most prescription glasses
- Elastic headband
- Sold bulk packed
- Meets ANSI Z87.1

## **Technical Data**

| Color                | Clear                  |
|----------------------|------------------------|
| Sizes Available      | One Size               |
| Packaging            | Bagged Each            |
| Packed               | 144/Case               |
| Case Dimensions (cm) | 49.00 x 30.00 x 27.00  |
| Case Weight (kg)     | 7.00                   |
| Country of Origin    | Malaysia               |
| Ventilation          | Direct                 |
| Headband             | Elastic                |
| Lens Color           | Clear                  |
| Frame Material       | Vinyl                  |
| Lens                 | Clear                  |
| Lens Coating         | Anti-Scratch, Anti-Fog |
| Construction         |                        |
| Certifications       | ANSI Z87.1             |
| Product Circularity  |                        |