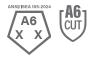

#### **Performance Data**

| Cut Level                       | A6 |
|---------------------------------|----|
| ANSI Abrasion Level             |    |
| ANSI Puncture Level             |    |
| ANSI Impact Level               |    |
| ANSI Contact Heat Level         |    |
| EN 388                          |    |
| ASTM F1358 Vertical Flame Level |    |
| EN 407                          |    |