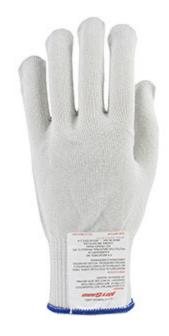

### Claw Cover®

Polyester over Dyneema® / Silica / Stainless Steel Core Antimicrobial Glove - Heavy Weight

- Seamless knit construction provides comfort, fit, and dexterity
- Steel fiber yarn wrapped with Dyneema®, enhances the gloves performance without sacrificing flexibility and dexterity
- Yarns constructed of flexible steel core strands offer exceptional cut and slash resistance
- Complies with FDA food handling requirements 21 CFR, Part 177
- Antimicrobial gloves are non-toxic and non-corrosive and complies with FDA, EPA and USDA standards for food contact

#### **Technical Data**

| Color                | White                                             |
|----------------------|---------------------------------------------------|
| Sizes Available      | XS - XL                                           |
| Packaging            | Bulk Banded                                       |
| Packed               | 24/Case                                           |
| Case Dimensions (cm) | 30.48 x 15.24 x 15.24                             |
| Case Weight (kg)     | 1.81                                              |
| Country of Origin    | United States                                     |
| Liner Material       | Antimicrobial, Dyneema                            |
| Coating              | Uncoated                                          |
| Gauge                | 7                                                 |
| Cuff                 | Knit Wrist                                        |
| Hide                 |                                                   |
| Impact Protection    |                                                   |
| Construction         | Seamless Knit                                     |
| Certifications       | 21 CFR, TAA Compliant                             |
| Product Circularity  | Reusable / Launderable<br>Recycled via Terracycle |