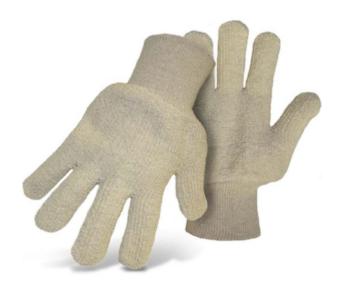

## Boss®

Heavyweight 24 Oz. Loop-Out,60% Cotton/40% Poly

- Heavyweight, 24 Oz. Loop-Out, 60% Cotton/40% Poly
- Knit Wrist
- Reversible

#### **Technical Data**

| Color                | Natural               |
|----------------------|-----------------------|
| Sizes Available      | LARGE                 |
| Packaging            | Bagged Pair           |
| Packed               | 144/Case              |
| Case Dimensions (cm) | 57.00 x 26.00 x 51.00 |
| Case Weight (kg)     | 17.96                 |
| Country of Origin    | Pakistan              |
| Liner Material       | Terry Cloth           |
| Lining               | Unlined               |
| Weight               | 24oz                  |
| Cuff                 | Knit Wrist            |
| Length               |                       |
| Construction         | Seamless Knit         |
| Certifications       |                       |
| Product Circularity  |                       |