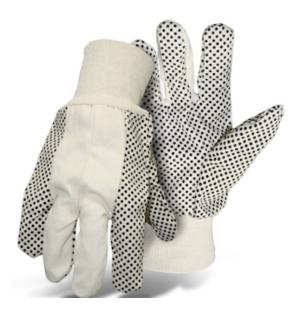

## PIP®

Economy Grade Cotton/Polyester Blend Glove with PVC Dotted Grip on Palm, Thumb, Index and Little Finger - 8 oz.

- Black PVC Dotted Palm, Thumb, Index & Pinkie Finger
- Clute Cut Design
- Knit Wrist
- Straight Thumb
- 8 Oz. Single-Ply Poly/Cotton Blend

#### **Technical Data**

| Color                | Natural                                           |
|----------------------|---------------------------------------------------|
| Sizes Available      | L                                                 |
| Packaging            | Bulk Pack                                         |
| Packed               | 300/Case                                          |
| Case Dimensions (cm) | 27.00 x 56.00 x 64.00                             |
| Case Weight (kg)     | 27.25                                             |
| Country of Origin    | Pakistan                                          |
| Liner Material       | Cotton, Polyester                                 |
| Grade                | Economy                                           |
| Palm                 | Plastic Dotted                                    |
| Thumb                | Straight                                          |
| Cuff                 | Knit Wrist                                        |
| Grip                 | Dot                                               |
| Coating              | PVC                                               |
| Coating Color        | Black                                             |
| Coating Coverage     | Palm, Thumb & Forefinger                          |
| Weight               | 8oz                                               |
| Construction         | Clute Cut, Cut-and-Sewn                           |
| Certifications       |                                                   |
| Product Circularity  | Recycled via Terracycle<br>Reusable / Launderable |