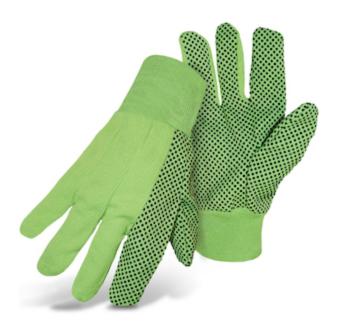

## PIP®

Fluorescent Corded Canvas Glove with PVC Dotted Grip on Palm, Thumb and Index Finger -10 oz. Single Palm

- Black PVC Dotted Palm, Thumb & Index Finger
- Clute Cut Design
- Knit Wrist
- Straight Thumb
- Corded Canvas Single Palm

## **Applications**

- Warehousing and Package Handling
- Light Protection
- **General Chores**
- Farming

### **Technical Data**

| Color                | Hi-Vis Green                                      |
|----------------------|---------------------------------------------------|
| Sizes Available      | L                                                 |
| Packaging            | Bulk Pack                                         |
| Packed               | 144/Case                                          |
| Case Dimensions (cm) | 28.00 x 40.00 x 50.00                             |
| Case Weight (kg)     | 15.40                                             |
| Country of Origin    | Pakistan                                          |
| Liner Material       | Cotton, Polyester                                 |
| Grade                |                                                   |
| Palm                 | Plastic Dotted                                    |
| Thumb                | Straight                                          |
| Cuff                 | Knit Wrist                                        |
| Grip                 | Dot                                               |
| Coating              | PVC                                               |
| Coating Color        | Black                                             |
| Coating Coverage     | Palm, Thumb & Forefinger                          |
| Weight               | 10oz                                              |
| Construction         | Clute Cut, Cut-and-Sewn                           |
| Certifications       |                                                   |
| Product Circularity  | Recycled via Terracycle<br>Reusable / Launderable |