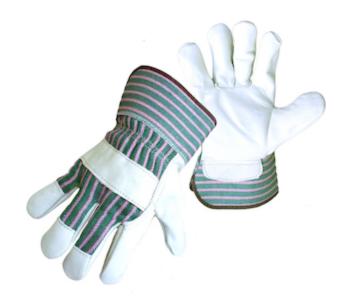

## Boss®

Economy Grade Top Grain Cowhide Leather Palm Glove with Fabric Back - Rubberized Safety Cuff

- Economy Grade Grain Cowhide Leather Palm
- Gunn Cut Design
- Wing Thumb
- Shirred Elastic Back
- Rubberized Safety Cuff

# **Applications**

- · Heavy-Duty Material Handling
- Construction Applications
- Maintenance
- Farming

## **Technical Data**

| Color                | Green                     |
|----------------------|---------------------------|
| Sizes Available      | S-3XL                     |
| Packaging            | Bulk Pack                 |
| Packed               | 72/Case                   |
| Case Dimensions (cm) |                           |
| Case Weight (kg)     | 0.00                      |
| Country of Origin    | India                     |
| Hide                 | Top Grain Cowhide         |
| Grade                | Economy                   |
| Palm                 | Single                    |
| Cuff                 | Safety                    |
| Back                 | Fabric                    |
| Thumb                | Wing                      |
| Stitching            | Nylon                     |
| Construction         | Rubberized Cuff, Gunn Cut |
| Certifications       |                           |
| Product Circularity  |                           |