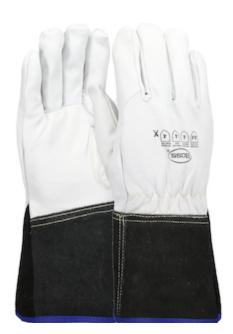

## Boss®

Premium Grade Top Grain Goatskin Leather Drivers Glove with Aramid Blended Lining -Gauntlet Cuff

- Premium Grade Goatskin Leather Drivers
- · Cut Resistant ANSI A4 Aramid Blend Lining
- Shirred Elastic Back
- Gunn Cut Design with Keystone Thumb
- Extended Split Cowhide Gauntlet Cuff

## **Technical Data**

| Color                | Natural                                          |
|----------------------|--------------------------------------------------|
| Sizes Available      | M-2XL                                            |
| Packaging            | Pair Bagged Retail Ready                         |
| Packed               | 72/Case                                          |
| Case Dimensions (cm) | 50.80 x 40.60 x 40.60                            |
| Case Weight (kg)     | 17.92                                            |
| Country of Origin    | Pakistan                                         |
| Hide                 | Top Grain Goatskin                               |
| Grade                |                                                  |
| Cuff                 | Gauntlet                                         |
| Stitching            |                                                  |
| Stitering            |                                                  |
| Thumb                |                                                  |
| · ·                  | <br><br>Gunn Cut, Cut-and-Sewn,<br>Extended Cuff |
| Thumb                | ·                                                |