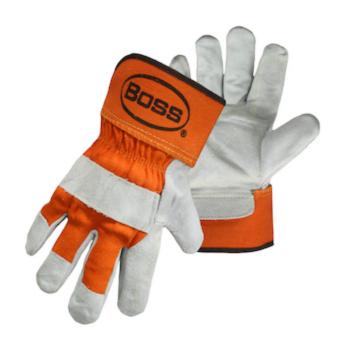

## Boss®

Premium Grade Split Cowhide Leather Double Palm Glove with Canvas Back and Aramid Stitching - Rubberized Safety Cuff

- Gunn Cut Design
- Inside-Sewn, Double Split Cowhide Leather Palm
- 2.75" Rubberized Safety Cuff
- Sewn with Aramid Thread
- Shirred Elastic Back
- Wing Thumb