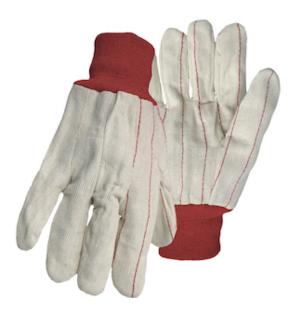

### PIP®

Cotton/Polyester Double Palm Glove with Nap-In Finish - Red Knit Wrist

- 18 Oz. Cotton/Polyester Canvas
- Clute Cut Design
- Straight Thumb
- Red Knit Wrist

### **Technical Data**

| Color                | Natural                                           |
|----------------------|---------------------------------------------------|
| Sizes Available      | L                                                 |
| Packaging            | Bulk Pack                                         |
| Packed               | 144/Case                                          |
| Case Dimensions (cm) | 54.00 x 26.00 x 58.00                             |
| Case Weight (kg)     | 15.20                                             |
| Country of Origin    | Pakistan                                          |
| Liner Material       | Cotton, Polyester                                 |
| Grade                |                                                   |
| Palm                 | Double                                            |
| Thumb                | Straight                                          |
| Cuff                 | Knit Wrist                                        |
| Grip                 |                                                   |
| Coating              |                                                   |
| Coating Color        |                                                   |
| Coating Coverage     |                                                   |
| Weight               | 18oz                                              |
| Construction         | Clute Cut                                         |
| Certifications       |                                                   |
| Product Circularity  | Reusable / Launderable<br>Recycled via Terracycle |