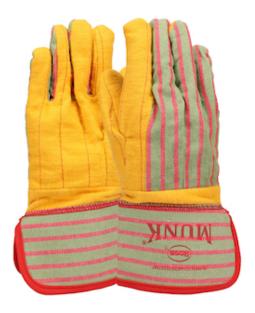

## Boss®

Regular Grade Chore Glove with Double Layer Palm, Cotton Back and Nap-Out Finish -**Rubberized Safety Cuff** 

- Breathable Cotton Back
- Clute Cut Design
- Rubberized Safety Cuff
- Straight Thumb
- 2-Ply Quilted Palm

# **Applications**

- Warehousing and Package Handling
- Parts Handling
- **Light Protection**
- General Chores
- Farming

#### **Technical Data**

| Color                | Gold                                              |
|----------------------|---------------------------------------------------|
| Sizes Available      | L-XL                                              |
| Packaging            | Bulk Pack                                         |
| Packed               | 72/Case                                           |
| Case Dimensions (cm) | 46.00 x 28.00 x 38.00                             |
| Case Weight (kg)     | 10.76                                             |
| Country of Origin    | Pakistan                                          |
| Liner Material       | Cotton                                            |
| Grade                |                                                   |
| Palm                 | Double                                            |
| Thumb                | Straight                                          |
| Cuff                 | Safety                                            |
| Grip                 |                                                   |
| Coating              |                                                   |
| Coating Color        |                                                   |
| Coating Coverage     |                                                   |
| Weight               | Regular Weight                                    |
| Construction         | Clute Cut, Rubberized Cuff                        |
| Certifications       |                                                   |
| Product Circularity  | Reusable / Launderable<br>Recycled via Terracycle |