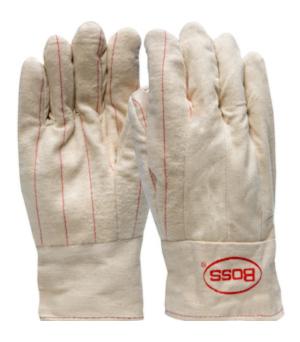

### 2-Ply Hot Mill Nap-Out Double Stitched Cuff Knuckle Strap

- Clute Cut Design
- **Double Stitched Cuff**
- Knuckle Strap
- Straight Thumb
- 12 Oz., 2-Ply, 100% Cotton Nap-Out Palm
- 14 Oz. Rayon Lining