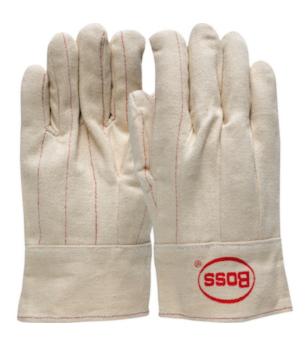

### Canvas/Rayon Hot Mill Nap-In W Band Top Cuff Straight Thumb

- **Band Top Cuff**
- Clute Cut Design
- Straight Thumb
- 10 Oz. Cotton Canvas Palm
- 5 Oz. Rayon Lining
- 10 Oz. Back Of Hand