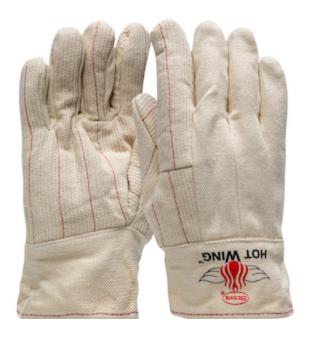

## Hot Wing™

Extra Heavy Weight Cotton Hotmill Glove with Felt Lining - Band Top

- 12 Oz., 3-Ply, 100% Cotton Boss Cord™ Palm
- 14 Oz. Felt Lining
- 10 Oz. Back Of Hand
- **Band Top Cuff**
- Clute Cut Design
- Wing Thumb

### **Applications**

- Float Glass
- Foundries and Metal Casting
- Ceramics Manufacturing
- **Forging Operations**