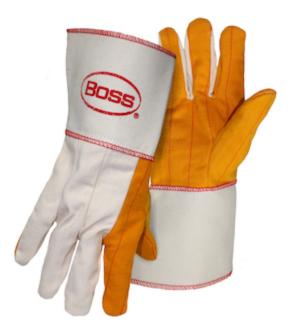

## Boss®

Premium Grade Chore Glove with Double Layer Palm, Cotton Back and Nap-Out Finish -Plasticized Gauntlet Cuff

- **Breathable Cotton Back**
- Clute Cut Design
- 2-Ply Quilted Fleece-Out Palm
- Plasticized Gauntlet Cuff
- Straight Thumb

### **Applications**

- Warehousing and Package Handling
- Parts Handling
- Light Protection
- **General Chores**
- Farming

#### **Technical Data**

| Color                | White                                             |
|----------------------|---------------------------------------------------|
| Sizes Available      | L                                                 |
| Packaging            | Bulk Pack                                         |
| Packed               | 72/Case                                           |
| Case Dimensions (cm) | 38.00 x 30.00 x 45.00                             |
| Case Weight (kg)     | 10.70                                             |
| Country of Origin    | Pakistan                                          |
| Liner Material       | Cotton                                            |
| Grade                |                                                   |
| Palm                 | Double                                            |
| Thumb                | Straight                                          |
| Cuff                 | Gauntlet                                          |
| Grip                 |                                                   |
| Coating              |                                                   |
| Coating Color        |                                                   |
| Coating Coverage     |                                                   |
| Weight               | Premium                                           |
| Construction         | Clute Cut, Plasticized Cuff                       |
| Certifications       |                                                   |
| Product Circularity  | Reusable / Launderable<br>Recycled via Terracycle |