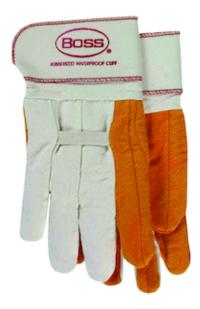

## Boss®

Regular Grade Chore Glove with Double Layer Palm, Cotton Back and Nap-Out Finish -**Rubberized Safety Cuff** 

- Breathable Cotton Back
- Clute Cut Design
- · Rubberized Safety Cuff
- Straight Thumb
- 2-Ply Quilted Fleece-Out Palm