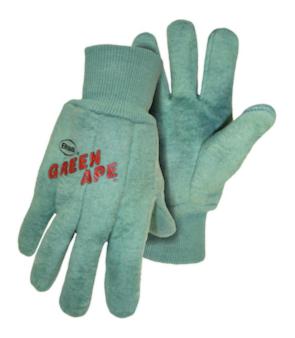

### Boss®

Premium Grade Chore Glove with Single Layer Palm, Single Layer Back and Nap-Out Finish -**Knit Wrist** 

- Clute Cut Design
- Double Woven, 18 oz. Fleece-Out Cotton
- Knit Wrist
- Straight Thumb

## **Applications**

- Warehousing and Package Handling
- Parts Handling
- Light Protection
- **General Chores**
- Farming

#### **Technical Data**

| Color                | Green                                          |
|----------------------|------------------------------------------------|
| Sizes Available      | L                                              |
| Packaging            | Bulk Pack                                      |
| Packed               | 72 Pair/Case                                   |
| Case Dimensions (cm) | 58.00 x 28.00 x 38.00                          |
| Case Weight (kg)     | 10.40                                          |
| Country of Origin    | Pakistan                                       |
| Liner Material       | Cotton                                         |
| Grade                | Premium                                        |
| Palm                 | Single                                         |
| Thumb                | Straight                                       |
| Cuff                 | Knit Wrist                                     |
| Grip                 |                                                |
| Coating              |                                                |
| Coating Color        |                                                |
| Coating Coverage     |                                                |
| Weight               | 18oz                                           |
| Construction         | Clute Cut                                      |
| Certifications       |                                                |
| Product Circularity  | Reusable / Launderable Recycled via Terracycle |