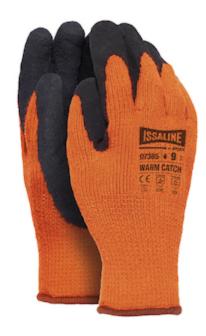

## Issaline Warm Catch

- EN 388 2131X-EN511 X2X
- Gloves for low temperatures with shell made of "Terry cloth" spunbonded thread with latex foam coating that provides excellent grip.
- Yarn: "Terry cloth"Gauges: 13Yarn color: orange

Coating: Latex foam