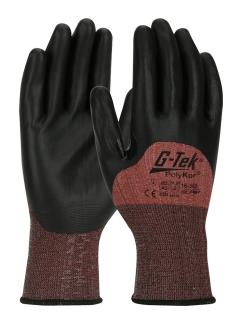

## SPECIFICATION SHEET

STYLE: 16-365

4X31C

## G-Tek® PolyKor® X7™

G-TEK® POLYKOR® X7™ SEAMLESS KNIT POLYKOR® X7™ BLENDED GLOVE WITH NEOFOAM® COATED PALM & FINGERS TOUCHSCREEN COMPATIBLE - 18 GAUGE

- Seamless construction offers increased comfort and breathability
- PolyKor® blended shell with X7™ technology offers high cut resistance and durability with ultra-thin liners
- NeoFoam® coated palm and fingertips offers great abrasion resistance and outstanding wet/dry grip
- Reinforced thumb crotch for extended glove life, enhanced comfort, increased abrasion resistance and added durability in a high-wear area
- Touchscreen compatible to allow the user to operate a phone or device without removing gloves
- Food contact
- · Knit Wrist helps prevent dirt and debris from entering the glove
- Color coded hems for easy size identification