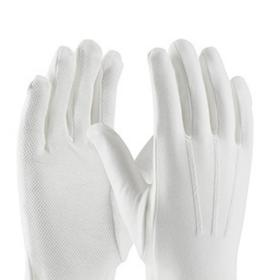

## Cabaret™

100% Cotton Dress Glove, Dotted Palm with Raised Stitching on Back - Open Cuff

- Constructed in full fashion pattern with fourchettes and set-in thumbs for a tailored fit
- Three lines of raised stitching on back
- Open cuff allows for easy on and off
- Dotted palm for an enhanced grip

## **Technical Data**

| Color                | White                                             |
|----------------------|---------------------------------------------------|
| Sizes Available      | S - XL                                            |
| Packaging            | Bulk Pack                                         |
| Packed               | 25/Case                                           |
| Case Dimensions (cm) | 51.00 x 27.00 x 37.00                             |
| Case Weight (kg)     | 11.25                                             |
| Country of Origin    | Bangladesh                                        |
| Liner Material       | Cotton                                            |
| Cuff                 | Open                                              |
| Palm                 | Plastic Dotted                                    |
| Stitching            | Raised                                            |
| Construction         |                                                   |
| Certifications       | TAA Compliant                                     |
| Product Circularity  | Recycled via Terracycle<br>Reusable / Launderable |