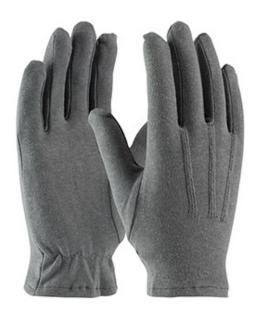

## Cabaret™

100% Cotton Dress Glove with Raised Stitching on Back - Open Cuff

- Constructed in full fashion pattern with fourchettes and set-in thumbs for a tailored fit
- Three lines of raised stitching on back
- Open cuff allows for easy on and off

#### **Technical Data**

| Color                | Gray                                              |
|----------------------|---------------------------------------------------|
| Sizes Available      | L                                                 |
| Packaging            | Bulk Pack                                         |
| Packed               | 25/Case                                           |
| Case Dimensions (cm) | 49.00 x 27.00 x 35.00                             |
| Case Weight (kg)     | 9.50                                              |
| Country of Origin    | Bangladesh                                        |
| Liner Material       | Cotton                                            |
| Cuff                 | Open                                              |
| Palm                 | Standard                                          |
| Stitching            | Raised                                            |
| Construction         |                                                   |
| Certifications       | TAA Compliant                                     |
| Product Circularity  | Recycled via Terracycle<br>Reusable / Launderable |