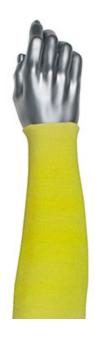

## Kut Gard®

2-Ply DuPont™ Kevlar® Sleeve with Cotton Inner Layer

- Kevlar provides excellent cut protection and heat resistance for the wrists and arms
- Seamless knit for comfort and flexibility
- 2-Ply construction for added protection
- Cotton inner layer for additional comfort

### **Technical Data**

| Color                | Yellow                                            |
|----------------------|---------------------------------------------------|
| Sizes Available      | 14"-18"                                           |
| Packaging            | Bulk Pack                                         |
| Packed               | 144/Case                                          |
| Case Dimensions (cm) | 45.70 x 30.48 x 22.86                             |
| Case Weight (kg)     | 4.54                                              |
| Country of Origin    | United States                                     |
| Liner Material       | Cotton, Kevlar                                    |
| Top of Arm           | Elastic Cuff                                      |
| Ply                  | 2-Ply                                             |
| Lining               | Cotton                                            |
| Construction         | Seamless Knit                                     |
| Certifications       | TAA Compliant                                     |
| Product Circularity  | Reusable / Launderable<br>Recycled via Terracycle |