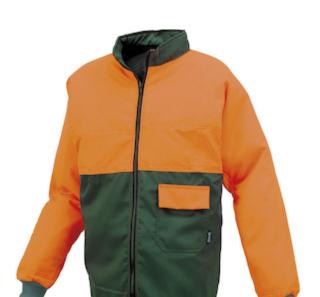

## Issaline

CHAINSAW JACKET: Protection on the chest, shoulders and arm. Bellows and ventilation on the back, zip closure.

- Protection on the chest, shoulders and arm
- Bellows and ventilation on the back