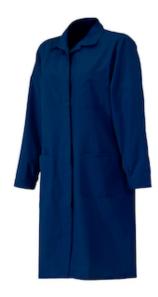

## Issaline WOMAN COAT

- Two Stitched Pockets And Little Chest Pocket. Women Shape And Row Of Buttons
- Covered Buttons
- Darts And Sewn Half-Belt.

#### **Technical Data**

| Color                | Blue, White   |
|----------------------|---------------|
| Sizes Available      |               |
| Packaging            |               |
| Packed               |               |
| Case Dimensions (cm) |               |
| Case Weight (kg)     | 0.00          |
| Country of Origin    |               |
| Construction         |               |
| Certifications       | TAA Compliant |
| Product Circularity  |               |