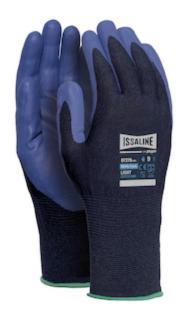

## **Issaline**Light Catch Nitrile

- EN 388 4121X
- Glove in continuous thread coated in nitrile with 18 gauges processing that allows excellent sensitivity and lightness, the nitrile foam coating ensures oil resistance, breathability and excellent abrasion resistance.
- Yarn: nylonGauges: 18Yarn color: blueCoating: Nitrile foam