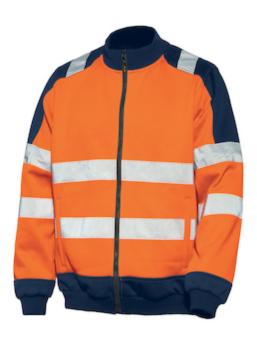

## Issaline

Hi Vi bicolour sweatshirt with central full zipper, two front pockets and two large inner pockets

- Hi Vi Bicolour Sweatshirt With Central Full Zipper
- Two Front Pockets And Two Large Inner Pockets.
- Blue inserts