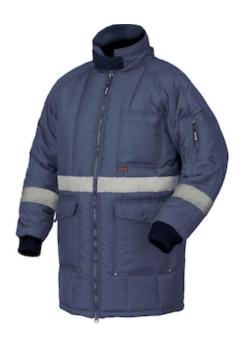

## Issaline

ISOTHERMIC JACKET: Certified for low temperatures (combined with trousers 04636). Suited for work in cold-storage rooms.

- · Certified for low temperatures
- Suited for work in cold-storage rooms
- Reflector strips on the chest and at the bottoms of the trousers for better visibility in steam or fog.