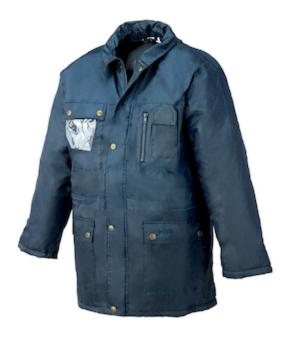

## SPECIFICATION SHEET

STYLE: 04650A

## Issaline PARKA NORMAL

- Seam and taped
- Cold- and waterproof jacket
- Multipockets
- Drawstring waistband

## **Technical Data**

| Color                | Blue                         |
|----------------------|------------------------------|
| Sizes Available      |                              |
| Packaging            |                              |
| Packed               |                              |
| Case Dimensions (cm) |                              |
| Case Weight (kg)     | 0.00                         |
| Country of Origin    |                              |
| Gender               | Men                          |
| Fabric               | Polyester                    |
| Closure              | Buttons                      |
| Total Pockets        | 5                            |
| Pocket Type          | ID Pocket, Radio/Cell Pocket |
| Construction         |                              |
| Certifications       | TAA Compliant                |
| Product Circularity  |                              |