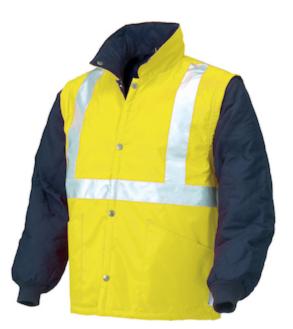

## **Issaline** Hi-Vi padded bodywarmer

- Fastener with snap buttons, two outer pockets, 3M Scotchlite<sup>®</sup> reflective bands
- Detachable quilted and padded sleeves
- Rib knit cuffs