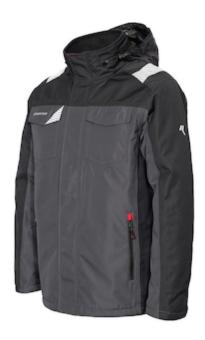

## Issaline KEEN

- Winter jacket in very resistant fabric
- Retractable hood
- Four front pockets and a large internal pocket
- Inserts in reflective fabric