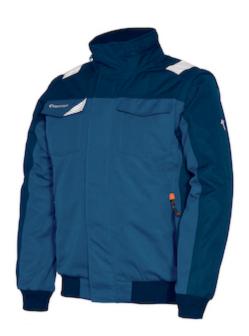

#### **WISE**

- · Winter jacket in high resistant fabric
- Foldaway Hood
- Detachable sleeves
- · Four front pockets and a large inner pocket
- · Reflective fabric inserts

### **Technical Data**

| Color                | Light Blue,   |
|----------------------|---------------|
| Sizes Available      |               |
| Packaging            |               |
| Packed               |               |
| Case Dimensions (cm) |               |
| Case Weight (kg)     | 0.00          |
| Country of Origin    |               |
| Gender               | Men           |
| Clothing Type        | Rain Jackets  |
| Fabric               | Polyester     |
| Closure              | Zipper        |
| Total Pockets        | 5             |
| Construction         |               |
| Certifications       | TAA Compliant |
| Product Circularity  |               |